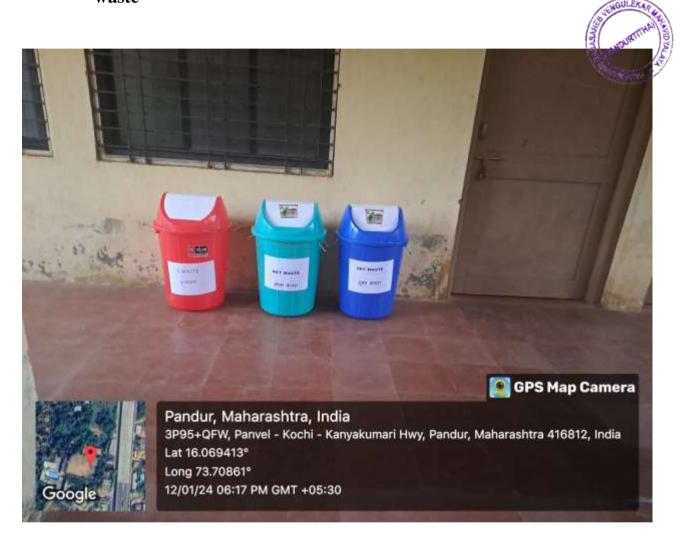

# Padmashri Babasaheb Vengurlekar Mahavidyalaya Pandurtitha (Affiliated to University of Mumbai)

Pandur, Tal- Kudal, Dist - Sindhudurg, 416812, Office Tel - 02362-248077

7.1.2. Management of the various types of degradable and non-degradable waste

# Padmashri Babasaheb Vengurlekar Mahavidyalaya Pandurtitha (Affiliated to University of Mumbai)

Pandur, Tal- Kudal, Dist - Sindhudurg, 416812, Office Tel - 02362-248077

7.1.3. Management of the various types of degradable and non-degradable waste