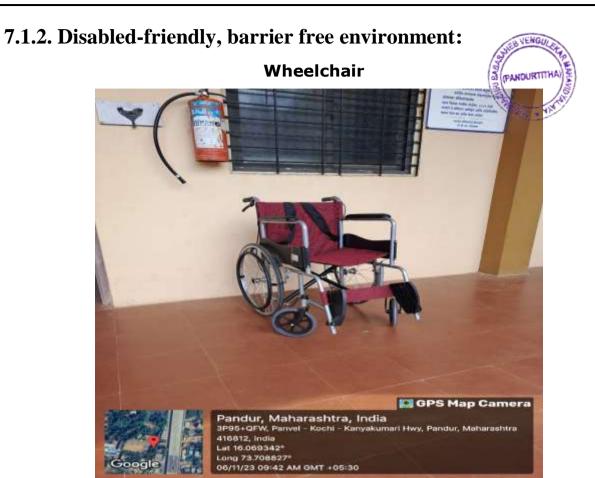

# Padmashri Babasaheb Vengurlekar Mahavidyalaya Pandurtitha (Affiliated to University of Mumbai)

Pandur, Tal- Kudal, Dist - Sindhudurg, 416812, Office Tel - 02362-248077