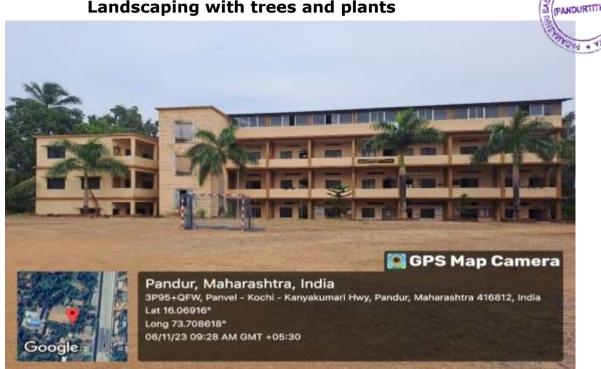

02362-248077

7.1.2. Management of the various types of degradable and non-degradable waste



# Padmashri Babasaheb Vengurlekar Mahavidyalaya Pandurtitha (Affiliated to University of Mumbai)

Pandur, Tal- Kudal, Dist - Sindhudurg, 416812, Office Tel - 02362-248077

7.1.3. Management of the various types of degradable and non-degradable waste

### **Sinkhole**



# Padmashri Babasaheb Vengurlekar Mahavidyalaya Pandurtitha (Affiliated to University of Mumbai)

Pandur, Tal- Kudal, Dist - Sindhudurg, 416812, Office Tel - 02362-248077



#### Ramp



### Padmashri Babasaheb Vengurlekar Mahavidyalaya Pandurtitha (Affiliated to University of Mumbai)

Pandur, Tal- Kudal, Dist - Sindhudurg, 416812, Office Tel - 02362-248077

## 7.1.2. Green Campus Initiatives:

Landscaping with trees and plants



### **Pedestrian friendly pathway**



# Padmashri Babasaheb Vengurlekar Mahavidyalaya Pandurtitha (Affiliated to University of Mumbai)

Pandur, Tal- Kudal, Dist - Sindhudurg, 416812, Office Tel - 02362-248077

## 7.1.2. Green Campus Initiatives:

## **Parking**





Principal
Padmashri Babasaheb Vengurleka
Mahavidvalaya, Pandurtitha