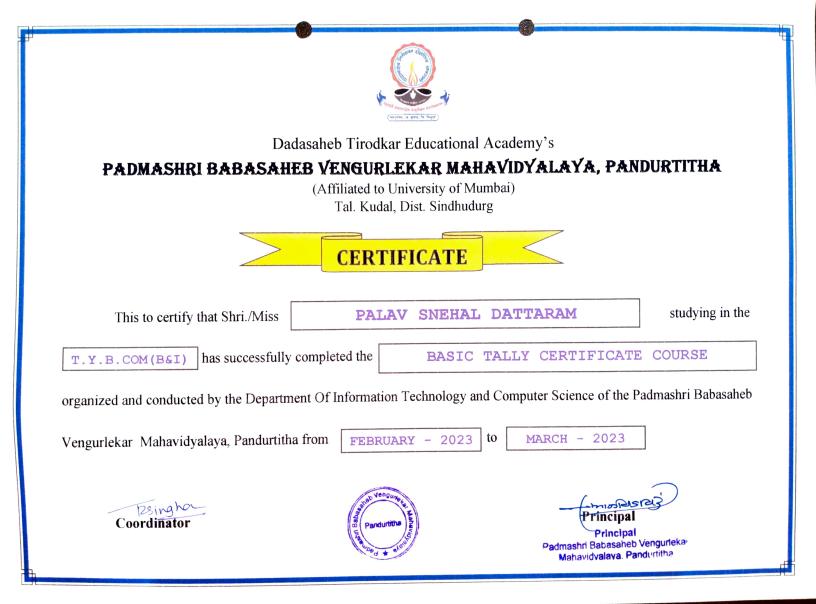

FALLY CERTIFICATE                                                   |                           |  |  |  |  |  |  |  |
| organized and conducted by the Department<br>Vengurlekar Mahavidyalaya, Pandurtitha fr                                                                                                |                                  | to MARCH - 2023                                                     |                           |  |  |  |  |  |  |  |
| Coordinator                                                                                                                                                                           | Parduritha<br>Reflected to store | Principal<br>Principal<br>Padmashri Babasaheb<br>Mahavidvalava. Par | Vengurlekar<br>ndurtiitha |  |  |  |  |  |  |  |