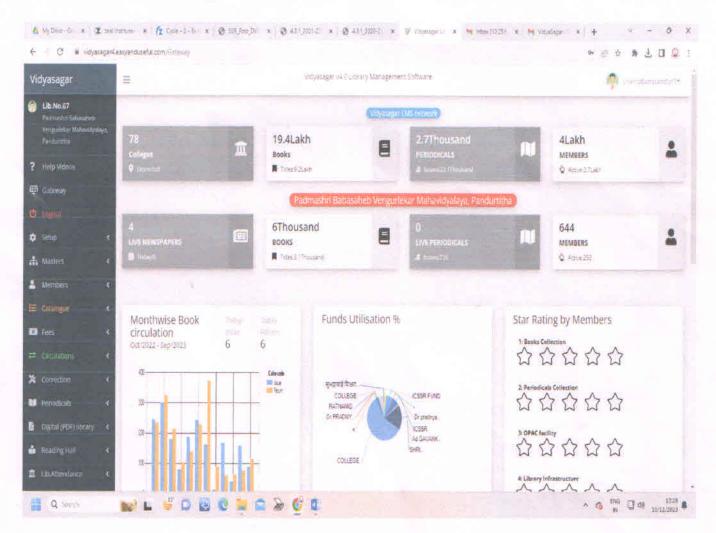

# Padmashri Babasaheb Vengurlekar Mahavidyalaya Pandurtitha (Affiliated to University of Mumbai)

Pandur, Tal- Kudal, Dist - Sindhudurg, 416812, Office Tel - 02362-248077

PANDURTITHAN ALA

Online Library Software: