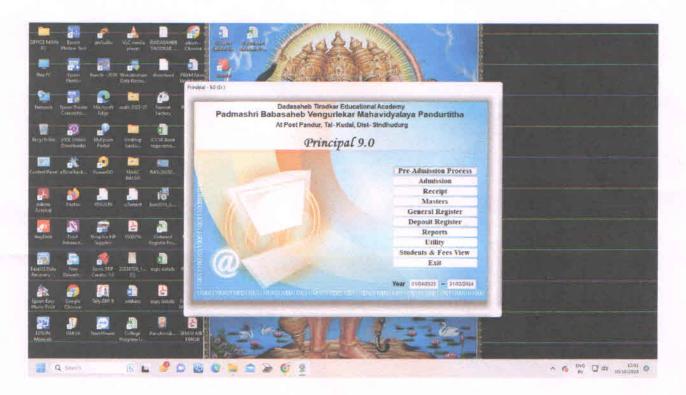

# 6.2.2. Institution implement e-governance in its operation Software Photo

• Student Admission and Support:

Padmashri Babasaheb Vengurleka:
Mehavidvalava, Pandurtitha