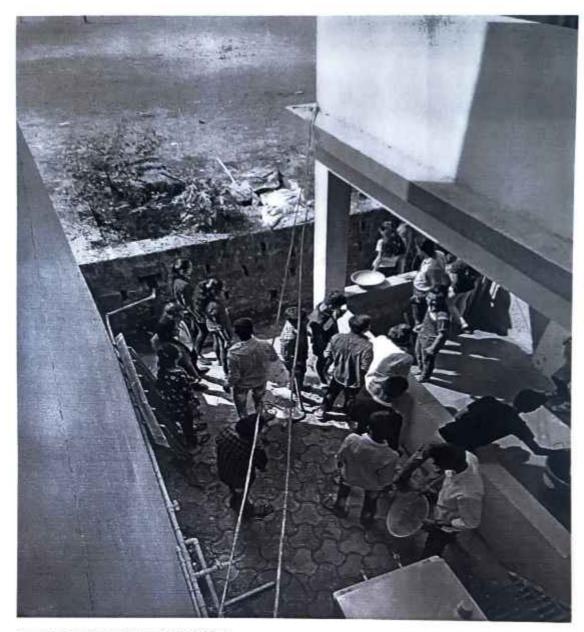

#### **Activity Report**

Name of the Department: National Service Scheme

Academic Year: 2018-19

Name of the Activity: Cleanliness Program

| Name of the coordinator | Mr. Mahesh M. Kolambekar |  |
|-------------------------|--------------------------|--|
| No. of Participant      | 62                       |  |
| Date of Activity        | 24 July 2018             |  |
| Venue of Activity       | College Campus           |  |

#### Photo Gallery:

Photo-1

Photo-2

Program Coordinator

Principal dmashri Babasaheb Vengurlekar Mahavidyalaya, Pandunitha

Principal
Padmashri Babasaheb Vengurleka
Mahavidvalava. Pandurtitha

Padmashri Babasaheb Venguriekar Mahavidyalaya, Panduriitha