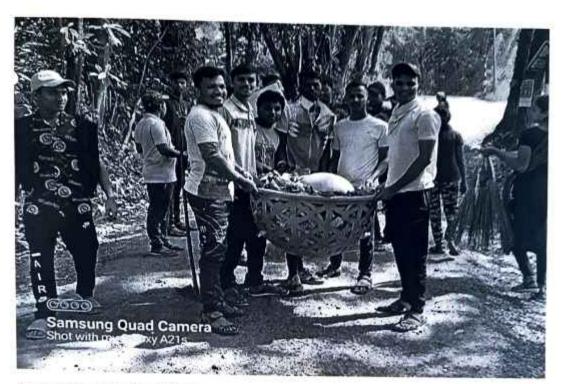

#### **Event Report**

| Academic | Year: | 20_ | 8 - | 19 |
|----------|-------|-----|-----|----|
|----------|-------|-----|-----|----|

Semester- I

Name of the event: Tree Plantation

| Date and Time    | 01/09/18                   |
|------------------|----------------------------|
| Event Venue      | Rameshwar mondir (Amav)    |
| Organized by     | NSS - Department           |
| argeted Audience | 150                        |
| Resource Person  | Principal of P.BVM college |