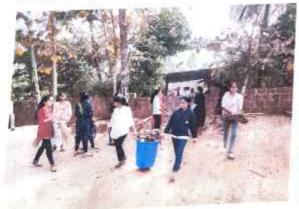

#### **Activity Report**

Name of the Department: National Service Scheme

Academic Year: 2018-19

Name of the Activity: Cleanliness Program

| Name of the coordinator | Mr. Mahesh M. Kolambekar |  |
|-------------------------|--------------------------|--|
| No. of Participant      | 62                       |  |
| Date of Activity        | 24 July 2018             |  |
| Venue of Activity       | College Campus           |  |

#### Photo Gallery:

Photo-1

Photo-2

Program Coordinator

Principal dmashri Babasaheb Vengurlekar Mahavidyalaya, Pandunitha

Principal
Padmashri Babasaheb Vengurleka
Mahavidvalava. Pandurtitha

Padmashri Babasaheb Venguriekar Mahavidyalaya, Panduriitha