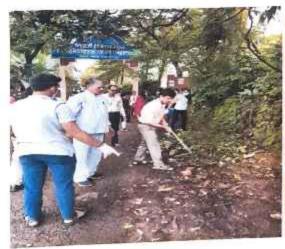

#### **Activity Report**

Name of the Department: National Service Scheme

Academic Year: 2018-19

Name of the Activity: Cleanliness Program

| Name of the coordinator | Mr. Mahesh M. Kolambekar |  |
|-------------------------|--------------------------|--|
| No. of Participant      | 62                       |  |
| Date of Activity        | 24 July 2018             |  |
| Venue of Activity       | College Campus           |  |

#### Photo Gallery:

Photo-1

Photo-2

Program Coordinator

Principal dmashri Babasaheb Vengurlekar Mahavidyalaya, Pandunitha

Principal
Padmashri Babasaheb Vengurleka
Mahavidvalava. Pandurtitha

Padmashri Babasaheb Venguriekar Mahavidyalaya, Panduriitha