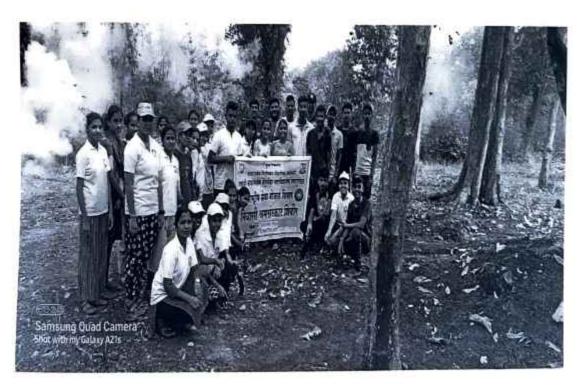

#### **Event Report**

| Academic | Year: | 20_ | 8 - | 19 |
|----------|-------|-----|-----|----|
|----------|-------|-----|-----|----|

Semester- I

Name of the event: Tree Plantation

| Date and Time    | 01/09/18                   |
|------------------|----------------------------|
| Event Venue      | Rameshwar mondir (Amav)    |
| Organized by     | NSS - Department           |
| argeted Audience | 150                        |
| Resource Person  | Principal of P.BVM college |