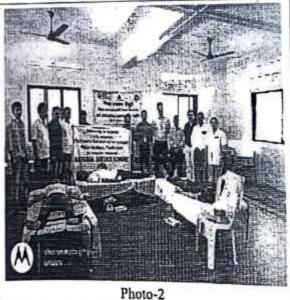

#### **Activity Report**

Name of the Department: National Service Scheme

Academic Year: 2018-19

Name of the Activity: Cleanliness Program

| Name of the coordinator | Mr. Mahesh M. Kolambekar |  |
|-------------------------|--------------------------|--|
| No. of Participant      | 62                       |  |
| Date of Activity        | 24 July 2018             |  |
| Venue of Activity       | College Campus           |  |

#### Photo Gallery:

Photo-1

Photo-2

Program Coordinator

Principal dmashri Babasaheb Vengurlekar Mahavidyalaya, Pandunitha

Principal
Padmashri Babasaheb Vengurleka
Mahavidvalava. Pandurtitha

Padmashri Babasaheb Venguriekar Mahavidyalaya, Panduriitha