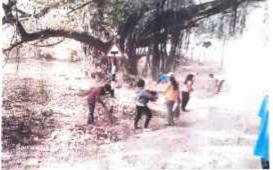

#### **Event Report**

| Academic | Year: | 20_ | 8 - | 19 |
|----------|-------|-----|-----|----|
|----------|-------|-----|-----|----|

Semester- I

Name of the event: Tree Plantation

| Date and Time    | 01/09/18                   |
|------------------|----------------------------|
| Event Venue      | Rameshwar mondir (Amav)    |
| Organized by     | NSS - Department           |
| argeted Audience | 150                        |
| Resource Person  | Principal of P.BVM college |