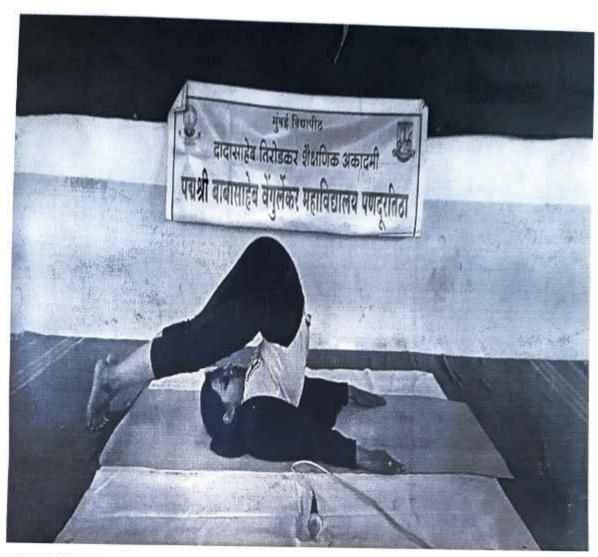

#### **Event Report**

| Academic | Year: | 20_ | 8 - | 19 |
|----------|-------|-----|-----|----|
|----------|-------|-----|-----|----|

Semester- I

Name of the event: Tree Plantation

| Date and Time    | 01/09/18                   |
|------------------|----------------------------|
| Event Venue      | Rameshwar mondir (Amav)    |
| Organized by     | NSS - Department           |
| argeted Audience | 150                        |
| Resource Person  | Principal of P.BVM college |