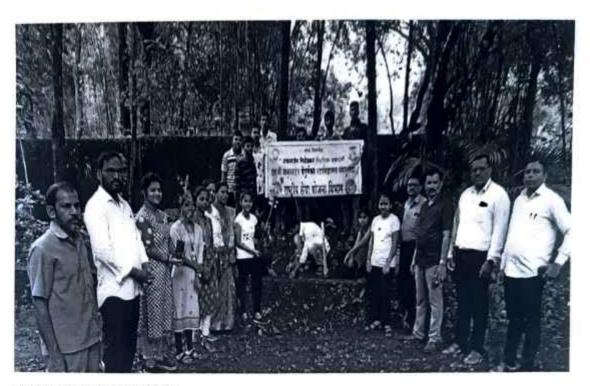

## PADMASHRI BABASAHEB VENGURLEKAR MAHAVIDYALAYA, PANDURTITHA

(Affiliated to University of Mumbai)

Date: 01/ 09/20 18

#### **Event Report**

| Academic | Year: | 20_ | 8 - | 19 |
|----------|-------|-----|-----|----|
|----------|-------|-----|-----|----|

Semester- I

Name of the event: Tree Plantation

| Date and Time    | 01/09/18                   |
|------------------|----------------------------|
| Event Venue      | Rameshwar mondir (Amav)    |
| Organized by     | NSS - Department           |
| argeted Audience | 150                        |
| Resource Person  | Principal of P.BVM college |