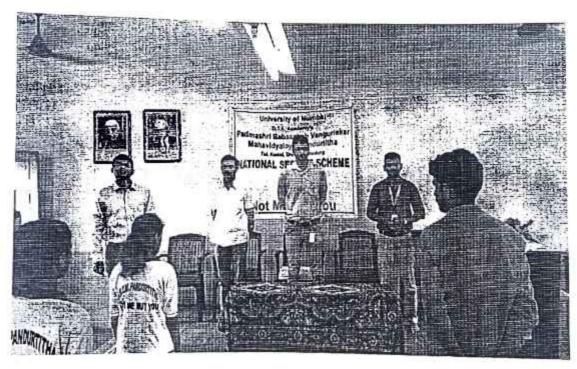

#### **Event Report**

| Academic | Year: | 20_ | 8 - | 19 |
|----------|-------|-----|-----|----|
|----------|-------|-----|-----|----|

Semester- I

Name of the event: Tree Plantation

| Date and Time    | 01/09/18                   |
|------------------|----------------------------|
| Event Venue      | Rameshwar mondir (Amav)    |
| Organized by     | NSS - Department           |
| argeted Audience | 150                        |
| Resource Person  | Principal of P.BVM college |