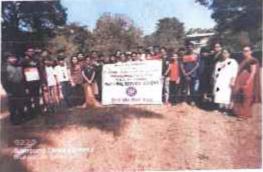

#### **Activity Report**

Name of the Department: National Service Scheme

Name of the Activity: Blood Donation (Health Activity)

| Name of the coordinator | Mr. Mahesh M. Kolambekar      |   |
|-------------------------|-------------------------------|---|
| No. of Participant      | 12                            |   |
| Date of Activity        | 17 <sup>th</sup> January 2018 | ş |
| Venue of Activity       | College Campus                |   |

#### Photo Gallery:

Program Coordinator

Principal Sedmasha Sebesaheb Vengurlekar Principal Padmashri Babasaheb Vengurlakar Mahawidyalaya Pangurungan Mahawidyalaya Pangurungan Pan

(Affiliated to University of Mumbal)