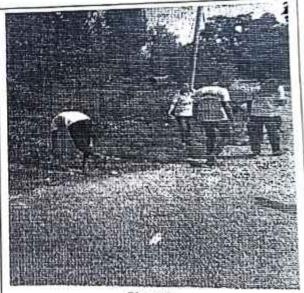

#### **Activity Report**

Name of the Department: National Service Scheme

Academic Year: 2018-19

Name of the Activity: Cleanliness Program

| Name of the coordinator | Mr. Mahesh M. Kolambekar |  |
|-------------------------|--------------------------|--|
| No. of Participant      | 62                       |  |
| Date of Activity        | 24 July 2018             |  |
| Venue of Activity       | College Campus           |  |

#### Photo Gallery:

Photo-1

Photo-2

Program Coordinator

Principal dmashri Babasaheb Vengurlekar Mahavidyalaya, Pandunitha

Principal
Padmashri Babasaheb Vengurleka
Mahavidvalava. Pandurtitha

Padmashri Babasaheb Venguriekar Mahavidyalaya, Panduriitha