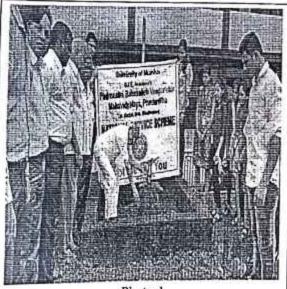

#### **Activity Report**

Name of the Department: National Service Scheme

Name of the Activity: Blood Donation (Health Activity)

| Name of the coordinator | Mr. Mahesh M. Kolambekar      |   |
|-------------------------|-------------------------------|---|
| No. of Participant      | 12                            |   |
| Date of Activity        | 17 <sup>th</sup> January 2018 | ş |
| Venue of Activity       | College Campus                |   |

#### Photo Gallery:

Program Coordinator

Principal Sedmasha Sebesaheb Vengurlekar Principal Padmashri Babasaheb Vengurlakar Mahawidyalaya Pangurungan Mahawidyalaya Pangurungan Pan

(Affiliated to University of Mumbal)