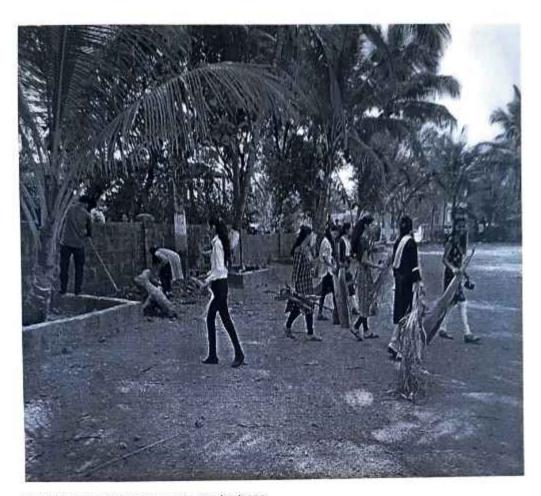

#### **Activity Report**

Name of the Department: National Service Scheme

Academic Year: 2018-19

Name of the Activity: Cleanliness Program

| Name of the coordinator | Mr. Mahesh M. Kolambekar |  |
|-------------------------|--------------------------|--|
| No. of Participant      | 62                       |  |
| Date of Activity        | 24 July 2018             |  |
| Venue of Activity       | College Campus           |  |

#### Photo Gallery:

Photo-1

Photo-2

Program Coordinator

Principal dmashri Babasaheb Vengurlekar Mahavidyalaya, Pandunitha

Principal
Padmashri Babasaheb Vengurleka
Mahavidvalava. Pandurtitha

Padmashri Babasaheb Venguriekar Mahavidyalaya, Panduriitha