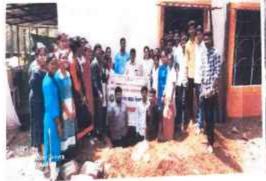

#### **Activity Report**

Name of the Department: National Service Scheme

Academic Year: 2018-19

Name of the Activity: Cleanliness Program

| Name of the coordinator | Mr. Mahesh M. Kolambekar |  |
|-------------------------|--------------------------|--|
| No. of Participant      | 62                       |  |
| Date of Activity        | 24 July 2018             |  |
| Venue of Activity       | College Campus           |  |

#### Photo Gallery:

Photo-1

Photo-2

Program Coordinator

Principal dmashri Babasaheb Vengurlekar Mahavidyalaya, Pandunitha

Principal
Padmashri Babasaheb Vengurleka
Mahavidvalava. Pandurtitha

Padmashri Babasaheb Venguriekar Mahavidyalaya, Panduriitha