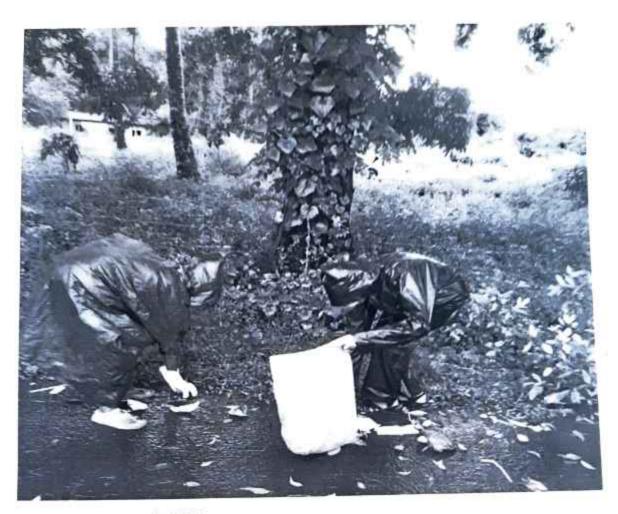

#### **Activity Report**

Name of the Department: National Service Scheme

Academic Year: 2018-19

Name of the Activity: Cleanliness Program

| Name of the coordinator | Mr. Mahesh M. Kolambekar |  |
|-------------------------|--------------------------|--|
| No. of Participant      | 62                       |  |
| Date of Activity        | 24 July 2018             |  |
| Venue of Activity       | College Campus           |  |

#### Photo Gallery:

Photo-1

Photo-2

Program Coordinator

Principal dmashri Babasaheb Vengurlekar Mahavidyalaya, Pandunitha

Principal
Padmashri Babasaheb Vengurleka
Mahavidvalava. Pandurtitha

Padmashri Babasaheb Venguriekar Mahavidyalaya, Panduriitha