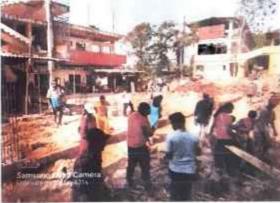

#### **Event Report**

| Academic | Year: | 20_ | 8 - | 19 |
|----------|-------|-----|-----|----|
|----------|-------|-----|-----|----|

Semester- I

Name of the event: Tree Plantation

| Date and Time    | 01/09/18                   |
|------------------|----------------------------|
| Event Venue      | Rameshwar mondir (Amav)    |
| Organized by     | NSS - Department           |
| argeted Audience | 150                        |
| Resource Person  | Principal of P.BVM college |