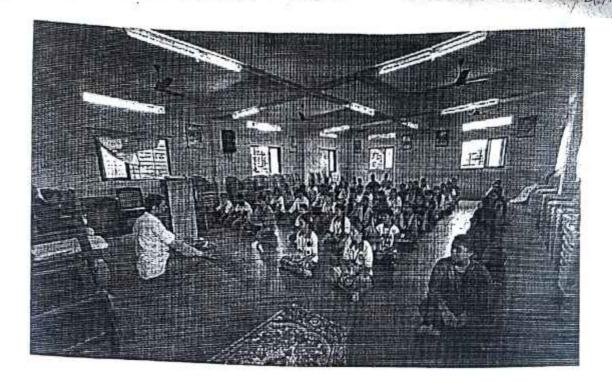

#### **Activity Report**

Name of the Department: National Service Scheme

Name of the Activity: Blood Donation (Health Activity)

| Name of the coordinator | Mr. Mahesh M. Kolambekar      |   |
|-------------------------|-------------------------------|---|
| No. of Participant      | 12                            |   |
| Date of Activity        | 17 <sup>th</sup> January 2018 | ş |
| Venue of Activity       | College Campus                |   |

#### Photo Gallery:

Program Coordinator

Principal Sedmasha Sebesaheb Vengurlekar Principal Padmashri Babasaheb Vengurlakar Mahawidyalaya Pangurungan Mahawidyalaya Pangurungan Pan

(Affiliated to University of Mumbal)