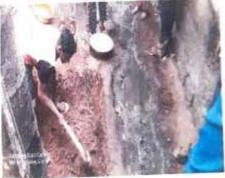

#### **Event Report**

| Academic | Year: | 20_ | 8 - | 19 |
|----------|-------|-----|-----|----|
|----------|-------|-----|-----|----|

Semester- I

Name of the event: Tree Plantation

| Date and Time    | 01/09/18                   |
|------------------|----------------------------|
| Event Venue      | Rameshwar mondir (Amav)    |
| Organized by     | NSS - Department           |
| argeted Audience | 150                        |
| Resource Person  | Principal of P.BVM college |