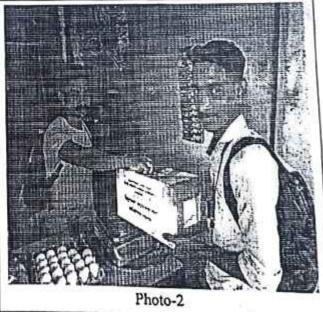

#### **Activity Report**

Name of the Department: National Service Scheme

Academic Year: 2018-19

Name of the Activity: Cleanliness Program

| Name of the coordinator | Mr. Mahesh M. Kolambekar |  |
|-------------------------|--------------------------|--|
| No. of Participant      | 62                       |  |
| Date of Activity        | 24 July 2018             |  |
| Venue of Activity       | College Campus           |  |

#### Photo Gallery:

Photo-1

Photo-2

Program Coordinator

Principal dmashri Babasaheb Vengurlekar Mahavidyalaya, Pandunitha

Principal
Padmashri Babasaheb Vengurleka
Mahavidvalava. Pandurtitha

Padmashri Babasaheb Venguriekar Mahavidyalaya, Panduriitha