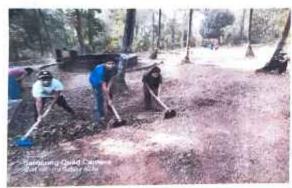

#### **Activity Report**

Name of the Department: National Service Scheme

Academic Year: 2018-19

Name of the Activity: Cleanliness Program

| Name of the coordinator | Mr. Mahesh M. Kolambekar |  |
|-------------------------|--------------------------|--|
| No. of Participant      | 62                       |  |
| Date of Activity        | 24 July 2018             |  |
| Venue of Activity       | College Campus           |  |

#### Photo Gallery:

Photo-1

Photo-2

Program Coordinator

Principal dmashri Babasaheb Vengurlekar Mahavidyalaya, Pandunitha

Principal
Padmashri Babasaheb Vengurleka
Mahavidvalava. Pandurtitha

Padmashri Babasaheb Venguriekar Mahavidyalaya, Panduriitha