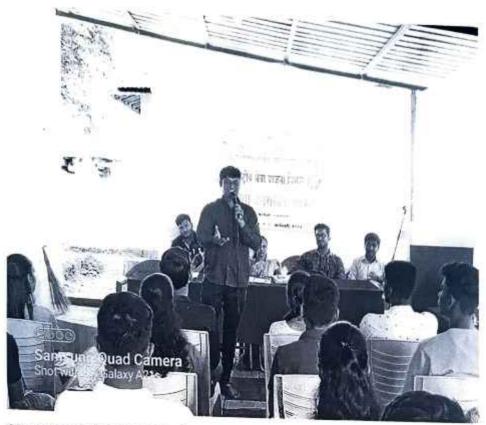

#### **Activity Report**

Name of the Department: National Service Scheme

Name of the Activity: Blood Donation (Health Activity)

| Name of the coordinator | Mr. Mahesh M. Kolambekar      |   |
|-------------------------|-------------------------------|---|
| No. of Participant      | 12                            |   |
| Date of Activity        | 17 <sup>th</sup> January 2018 | ş |
| Venue of Activity       | College Campus                |   |

#### Photo Gallery:

Program Coordinator

Principal Sedmasha Sebesaheb Vengurlekar Principal Padmashri Babasaheb Vengurlakar Mahawidyalaya Pangurungan Mahawidyalaya Pangurungan Pan

(Affiliated to University of Mumbal)