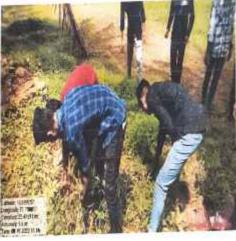

#### **Activity Report**

Name of the Department: National Service Scheme

Academic Year: 2018-19

Name of the Activity: Cleanliness Program

| Name of the coordinator | Mr. Mahesh M. Kolambekar |  |
|-------------------------|--------------------------|--|
| No. of Participant      | 62                       |  |
| Date of Activity        | 24 July 2018             |  |
| Venue of Activity       | College Campus           |  |

#### Photo Gallery:

Photo-1

Photo-2

Program Coordinator

Principal dmashri Babasaheb Vengurlekar Mahavidyalaya, Pandunitha

Principal
Padmashri Babasaheb Vengurleka
Mahavidvalava. Pandurtitha

Padmashri Babasaheb Venguriekar Mahavidyalaya, Panduriitha