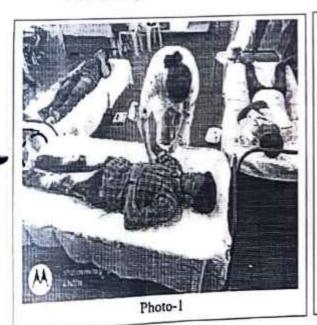

#### **Activity Report**

Name of the Department: National Service Scheme

Academic Year: 2018-19

Name of the Activity: Cleanliness Program

| Name of the coordinator | Mr. Mahesh M. Kolambekar |  |
|-------------------------|--------------------------|--|
| No. of Participant      | 62                       |  |
| Date of Activity        | 24 July 2018             |  |
| Venue of Activity       | College Campus           |  |

#### Photo Gallery:

Photo-1

Photo-2

Program Coordinator

Principal dmashri Babasaheb Vengurlekar Mahavidyalaya, Pandunitha

Principal
Padmashri Babasaheb Vengurleka
Mahavidvalava. Pandurtitha

Padmashri Babasaheb Venguriekar Mahavidyalaya, Panduriitha