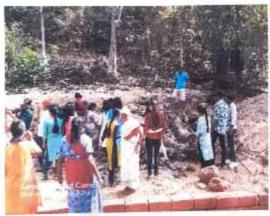

#### **Activity Report**

Name of the Department: National Service Scheme

Academic Year: 2018-19

Name of the Activity: Cleanliness Program

| Name of the coordinator | Mr. Mahesh M. Kolambekar |  |
|-------------------------|--------------------------|--|
| No. of Participant      | 62                       |  |
| Date of Activity        | 24 July 2018             |  |
| Venue of Activity       | College Campus           |  |

#### Photo Gallery:

Photo-1

Photo-2

Program Coordinator

Principal dmashri Babasaheb Vengurlekar Mahavidyalaya, Pandunitha

Principal
Padmashri Babasaheb Vengurleka
Mahavidvalava. Pandurtitha

Padmashri Babasaheb Venguriekar Mahavidyalaya, Panduriitha