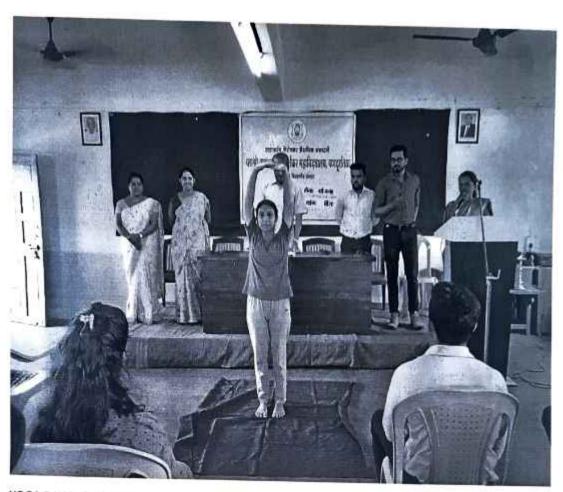

#### Photo Gallery:

Program Coordinator

Principal Sedmasha Sebesaheb Vengurlekar Principal Padmashri Babasaheb Vengurlakar Mahawidyalaya Pangurungan Mahawidyalaya Pangurungan Pan

(Affiliated to University of Mumbal)