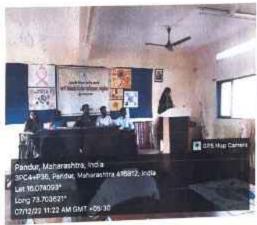

#### **Activity Report**

Name of the Department: National Service Scheme

Name of the Activity: Blood Donation (Health Activity)

| Name of the coordinator | Mr. Mahesh M. Kolambekar      |   |
|-------------------------|-------------------------------|---|
| No. of Participant      | 12                            |   |
| Date of Activity        | 17 <sup>th</sup> January 2018 | ş |
| Venue of Activity       | College Campus                |   |