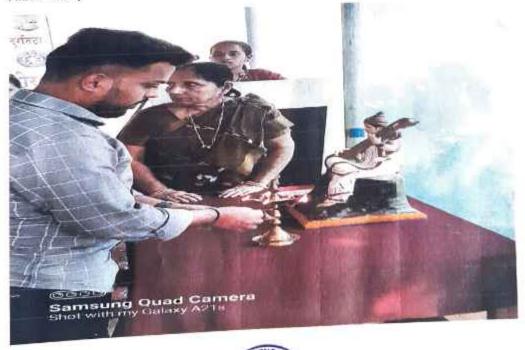

#### Photo Gallery:

Program Coordinator

Principal Sedmasha Sebesaheb Vengurlekar Principal Padmashri Babasaheb Vengurlakar Mahawidyalaya Pangurungan Mahawidyalaya Pangurungan Pan

(Affiliated to University of Mumbal)