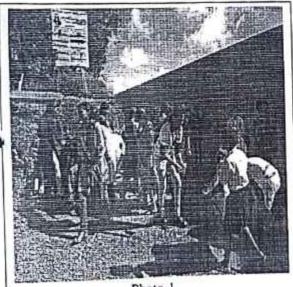

#### Photo Gallery:

Program Coordinator

Principal Sedmasha Sebesaheb Vengurlekar Principal Padmashri Babasaheb Vengurlakar Mahawidyalaya Pangurungan Mahawidyalaya Pangurungan Pan

(Affiliated to University of Mumbal)

#### **Activity Report**

Name of the Department: National Service Scheme

Academic Year: 2018-19

Name of the Activity: Cleanliness Program

| Name of the coordinator | Mr. Mahesh M. Kolambekar |  |
|-------------------------|--------------------------|--|
| No. of Participant      | 62                       |  |
| Date of Activity        | 24 July 2018             |  |
| Venue of Activity       | College Campus           |  |