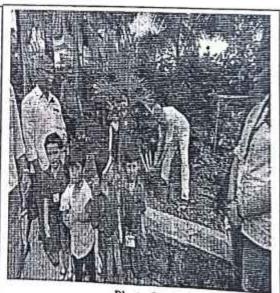

#### **Activity Report**

Name of the Department: National Service Scheme

Academic Year: 2018-19

Name of the Activity: Cleanliness Program

| Name of the coordinator | Mr. Mahesh M. Kolambekar |  |
|-------------------------|--------------------------|--|
| No. of Participant      | 62                       |  |
| Date of Activity        | 24 July 2018             |  |
| Venue of Activity       | College Campus           |  |

#### Photo Gallery:

Photo-1

Photo-2

Program Coordinator

Principal dmashri Babasaheb Vengurlekar Mahavidyalaya, Pandunitha

Principal
Padmashri Babasaheb Vengurleka
Mahavidvalava. Pandurtitha

Padmashri Babasaheb Venguriekar Mahavidyalaya, Panduriitha