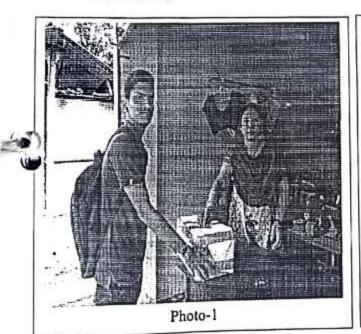

#### **Activity Report**

Name of the Department: National Service Scheme

Academic Year: 2018-19

Name of the Activity: Cleanliness Program

| Name of the coordinator | Mr. Mahesh M. Kolambekar |  |
|-------------------------|--------------------------|--|
| No. of Participant      | 62                       |  |
| Date of Activity        | 24 July 2018             |  |
| Venue of Activity       | College Campus           |  |

#### Photo Gallery:

Photo-1

Photo-2

Program Coordinator

Principal dmashri Babasaheb Vengurlekar Mahavidyalaya, Pandunitha

Principal
Padmashri Babasaheb Vengurleka
Mahavidvalava. Pandurtitha

Padmashri Babasaheb Venguriekar Mahavidyalaya, Panduriitha