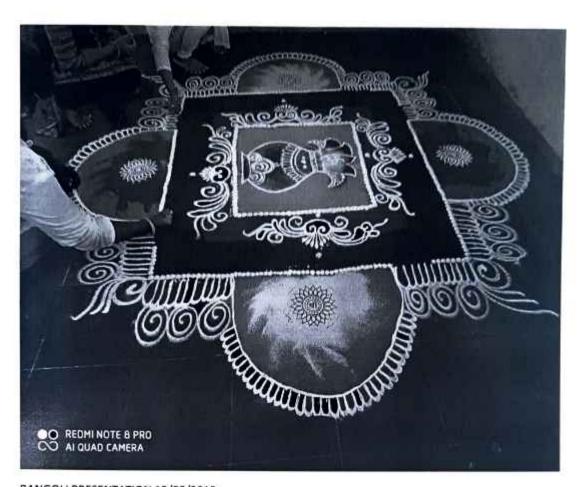

t: Poster Irrangoli presentation

| Date and Time     | 19/08/19                  |
|-------------------|---------------------------|
| Event Venue       | College                   |
| Organized by      | NSS                       |
| Targeted Audlence | 180                       |
| Resource Person   | Principle of PBVM College |

#### **Event Contents:**

- 1. Rangoli of AIDS
- 2. Advertising Posters
- 3. Events Posters
- 4. Rangoli of Leaders

#### Details of the event:

on the date of 19/08/19 the NSS Department working on the College with guid of principle N.S.S Department. Help to each other For become a gradeful

Parsonith Car

Principal
Padmashri Babasaheb Vengureka

D:\pbvm office main pc\ACADEMIC YEAR 2023-24\NAAC- 2023-24 SHINDE SIR\NAAC REQUIRED DOCUMENTS\pbvm program report



RANGOLI PRESENTATION 19/08/2019



Principāl
Padmashri Babasaheb Vengurlekar
Mahavidvalava, Pandurtitha

### D.T.E. Academy's Padmashri Babasaheb Vengurlekar Mahavidyalaya Pandurtitha

(Affiliated to University of Mumbai)

Pandur, Tal- Kudal, Dist - Sindhudurg, 416812, Office Tel - 02362-248077

# Extension Activities National Service Scheme (NSS) 2020-21

# D.T.E. Academy's

# Padmashri Babasaheb Vengurlekar Mahavidyalaya Pandurtitha (Affiliated to University of Mumbai)

Pandur, Tal- Kudal, Dist - Sindhudurg, 416812, Office Tel - 02362-248077

3.4.1: Outcomes of Extension activities in the neighborhood community in terms of impact and sensitizing the students to social issues for their holistic development during the last five years.

Response: No any activities conducted in academic ye