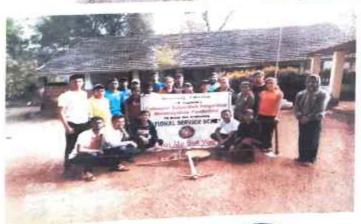

## PADMASHRI BABASAHEB VENGURLEKAR MAHAVIDYALAYA, PANDURTITHA

(Affiliated to University of Mumbai)

Date: 01/ 09/20 18

#### **Event Report**

| Academic | Year: | 20_ | 8 - | 19 |
|----------|-------|-----|-----|----|
|----------|-------|-----|-----|----|

Semester- I

Name of the event: Tree Plantation

| Date and Time    | 01/09/18                   |
|------------------|----------------------------|
| Event Venue      | Rameshwar mondir (Amav)    |
| Organized by     | NSS - Department           |
| argeted Audience | 150                        |
| Resource Person  | Principal of P.BVM college |