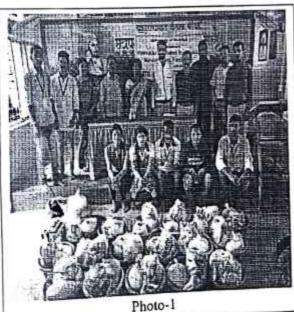

#### **Activity Report**

Name of the Department: National Service Scheme

Academic Year: 2018-19

Name of the Activity: Cleanliness Program

| Name of the coordinator | Mr. Mahesh M. Kolambekar |  |
|-------------------------|--------------------------|--|
| No. of Participant      | 62                       |  |
| Date of Activity        | 24 July 2018             |  |
| Venue of Activity       | College Campus           |  |

#### Photo Gallery:

Photo-1

Photo-2

Program Coordinator

Principal dmashri Babasaheb Vengurlekar Mahavidyalaya, Pandunitha

Principal
Padmashri Babasaheb Vengurleka
Mahavidvalava. Pandurtitha

Padmashri Babasaheb Venguriekar Mahavidyalaya, Panduriitha