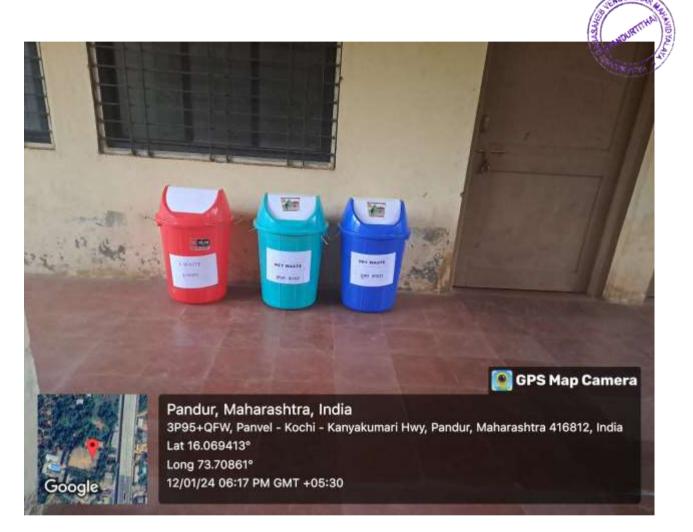

## 7.1.2. Energy conservation Message Display:-

Pandur, Tal- Kudal, Dist - Sindhudurg, 416812, Office Tel - 02362-248077

7.1.2. Management of the various types of degradable and non-degradable waste

Pandur, Tal- Kudal, Dist - Sindhudurg, 416812, Office Tel - 02362-248077

7.1.3. Management of the various types of degradable and non-degradable waste

Pandur, Tal- Kudal, Dist - Sindhudurg, 416812, Office Tel - 02362-248077