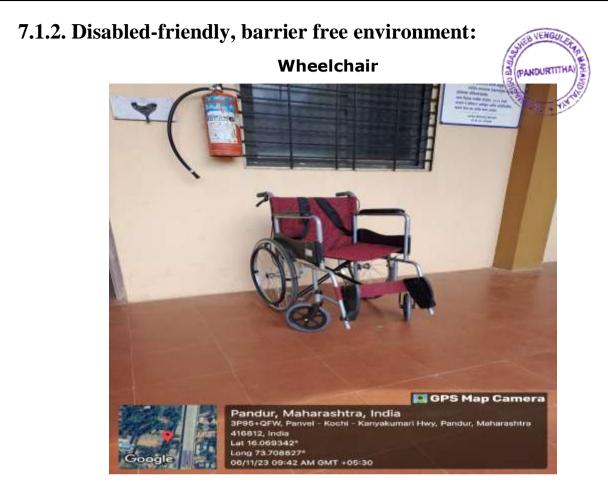

### 7.1.2. The Institution has facilities and initiatives for

- 1. Alternate sources of energy and energy conservation measures
- 2. Management of the various types of degradable and non-degradable waste
- 3. Water conservation
- 4. Green campus initiatives
- 5. Disabled-friendly, barrier free environment

## Institutional environment and energy initiatives

| Sr.<br>No. | Particulars                                                                | Remark |
|------------|----------------------------------------------------------------------------|--------|
| 1          | Alternate sources of energy and energy conservation measures               | Yes    |
| 2          | Management of the various types of degradable and non-<br>degradable waste | Yes    |
| 3          | Water conservation                                                         | Yes    |
| 4          | Green campus initiatives                                                   | Yes    |
| 5          | Disabled-friendly, barrier free environment                                | Yes    |