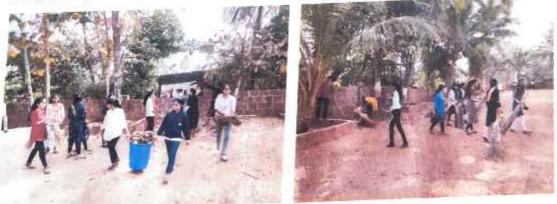

## 7.1.2. Green Campus Initiatives:

### Landscaping with trees and plants

## **Pedestrian friendly pathway**

Pandur, Tal- Kudal, Dist - Sindhudurg, 416812, Office Tel - 02362-248077