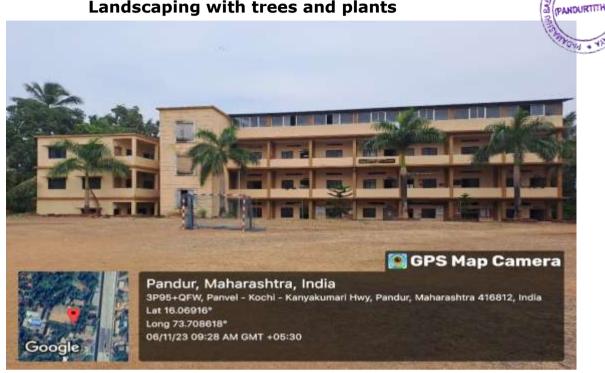

### Landscaping with trees and plants

### Landscaping with Trees and Plants:

As per the Clean and Green Policy of Institution, the institution strives to plant various types of ornamental and medicinal variety, wild plant species of trees in large numbers within and outside the campus.

The tree-plantation drives are undertaken by the NSS Units of the institution every year.