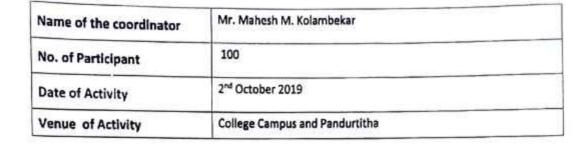

(Affiliated to University of Mumbal)

**Activity Report** 

A CARGONAL CONTRACTOR

Academic Year: 2019-20

Name of the Department: National Service Scheme

Name of the Activity: Plastic Pick up Day

| Name of the coordinator | Mr. Mahesh M. Kolambekar    |
|-------------------------|-----------------------------|
| No. of Participant      | 100                         |
| Date of Activity        | 15th August 2019            |
| Venue of Activity       | Mumbai-Goa National Highway |