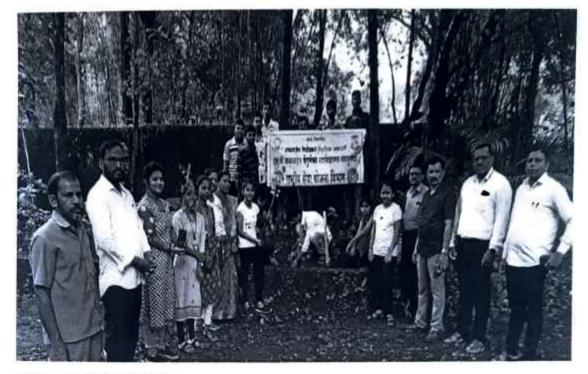

## Dadasaheb Tirodkar Educational Academy's PADMASHRI BABASAHEB VENGURLEKAR MAHAVIDYALAYA, PANDURTITHA

(Affiliated to University of Mumbal)

**Activity Report** 

Academic Year: 2018-19

Name of the Department: National Service Scheme

Name of the Activity: Cleanliness Program

| Name of the coordinator | Mr. Mahesh M. Kolambekar |  |
|-------------------------|--------------------------|--|
| No. of Participant      | 62                       |  |
| Date of Activity        | 24 July 2018             |  |
| Venue of Activity       | College Campus           |  |

#### Photo Gallery:

Program Coordinator

basaheb Vengurlekar Pr Mahavidyalaya, Panduniiha Padmashri Ba SIS Principal Padmashri Babasaheb Vengurleka Mahavidvalava, Pandurtitha

I C Principal Padmashri Babasaheb Vengurlekar Mahavidyalaya, Pandurlitha