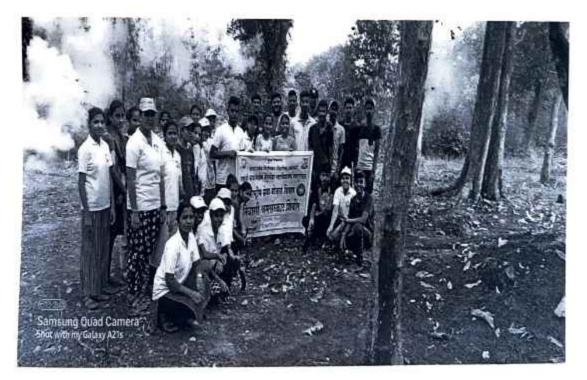

#### Name of the department: National Service scheme

Academic year: 2022-2023

#### Name of the activity: Swachata Abhiyan' in college campus

| Name of the coordinator | MR.Dhondu Waman Gawade |
|-------------------------|------------------------|
| No. of Participant      | 55                     |
| Date of activities      | 5/07/2022              |
| Venue of activities     | College campus of PBVM |

#### **Photo Gallery**

Program C Tidar N. 9 S. Urit mi Batassi ab Vengurlekar widgalaya Pandurtilha

שוביות 15 Principal

Padmashri Babasaheb Vengurlekar Mahavidvalaya, Pandurtitha