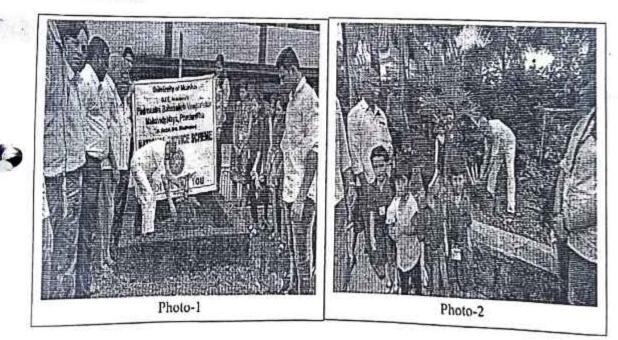

## Dadasaheb Tirodkar Educational Academy's PADMASHRI BABASAHEB VENGURLEKAR MAHAVIDYALAYA, PANDURTITHA

(Affiliated to University of Mumbal)

**Activity Report** 

Academic Year: 2018-19

Name of the Department: National Service Scheme

Name of the Activity: Cleanliness Program

| Name of the coordinator | Mr. Mahesh M. Kolambekar |  |
|-------------------------|--------------------------|--|
| No. of Participant      | 62                       |  |
| Date of Activity        | 24 July 2018             |  |
| Venue of Activity       | College Campus           |  |

#### Photo Gallery:

Program Coordinator

basaheb Vengurlekar Pr Mahavidyalaya, Panduniiha Padmashri Ba SIS Principal Padmashri Babasaheb Vengurleka Mahavidvalava, Pandurtitha

I C Principal Padmashri Babasaheb Vengurlekar Mahavidyalaya, Pandurlitha