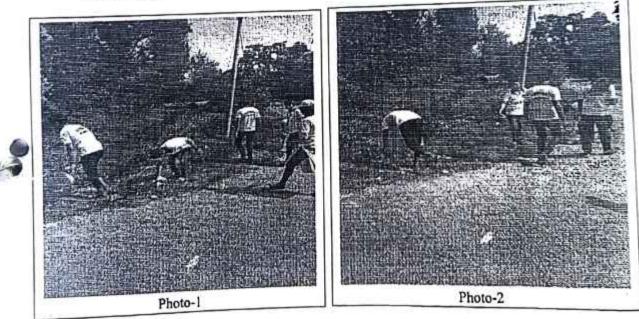

## Dadasaheb Tirodkar Educational Academy's PADMASHRI BABASAHEB VENGURLEKAR MAHAVIDYALAYA, PANDURTITHA

(Affiliated to University of Mumbal)

**Activity Report** 

Academic Year: 2018-19

Name of the Department: National Service Scheme

Name of the Activity: Cleanliness Program

| Name of the coordinator | Mr. Mahesh M. Kolambekar |  |
|-------------------------|--------------------------|--|
| No. of Participant      | 62                       |  |
| Date of Activity        | 24 July 2018             |  |
| Venue of Activity       | College Campus           |  |

#### Photo Gallery:

Program Coordinator

basaheb Vengurlekar Pr Mahavidyalaya, Panduniiha Padmashri Ba SIS Principal Padmashri Babasaheb Vengurleka Mahavidvalava, Pandurtitha

I C Principal Padmashri Babasaheb Vengurlekar Mahavidyalaya, Pandurlitha