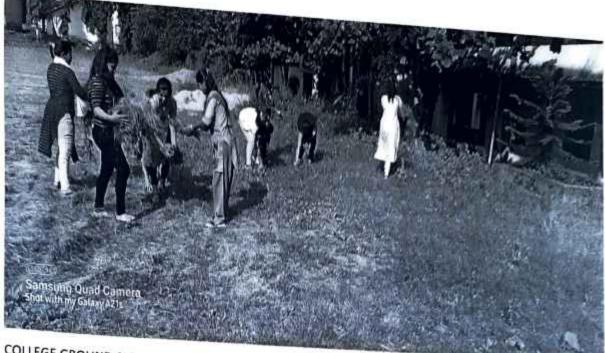

#### **Event Report**

Academic Year: 2018 - 19

Semester-

Name of the event: Swachh Bharat Abiuan

| Date and Time     | 202/10/2019                |
|-------------------|----------------------------|
| Event Venue       | Ganesh Manalis.            |
| Organized by      | NGS Department.            |
| Targeted Audience | 150                        |
| Resource Person   | Principle of PBVM College. |

**Event Contents:** 

1. <u>college chatrolate</u>. pickup.

2. outside.

3.

Details of the event:

On the date of 02/10/2019 the N.S.S. Department working on the swachh Bharat Abbiyan with guide of principal N.S.S. Depastment Help to each other tor become a gratefull