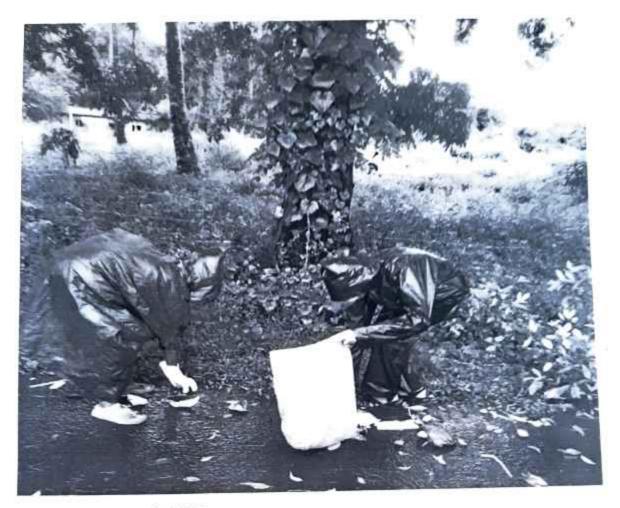

(Affiliated to University of Mumbal)

**Activity Report** 

A CARGONAL CONTRACTOR

Academic Year: 2019-20

Name of the Department: National Service Scheme

Name of the Activity: Plastic Pick up Day

| Name of the coordinator | Mr. Mahesh M. Kolambekar    |
|-------------------------|-----------------------------|
| No. of Participant      | 100                         |
| Date of Activity        | 15th August 2019            |
| Venue of Activity       | Mumbai-Goa National Highway |

#### **Photo Gallery:**

Head of Dept. Program Coordinators Ver mender Pandurtit Principal Padities hit Tablictabeb Venguidet a Min andrivatings, Panarent

Piliciparcipal Padmashri Babasaheb Vengurlekar Mahavidyalaya, Pandurtitha