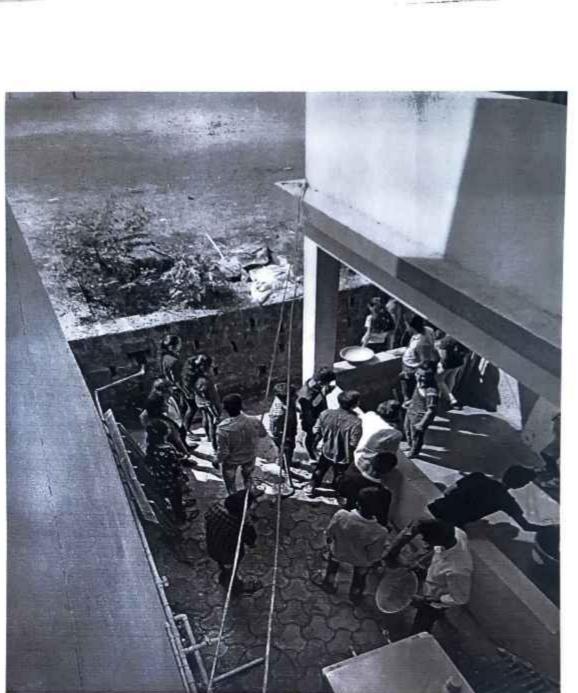

### **\*** Solid waste Management:

The Solid waste generated in the campus is segregated as bio degradable and non-degradable. All the Departments, laboratories, and Classrooms are provided with dustbins for dry wastage disposal. Segregation of the waste into dry and wet waste done through the separately allotted dustbins at strategic locations in the institution.

## 7.1.2. Energy conservation Message Display:-

Pandur, Tal- Kudal, Dist - Sindhudurg, 416812, Office Tel - 02362-248077

7.1.2. Management of the various types of degradable and non-degradable waste

Pandur, Tal- Kudal, Dist - Sindhudurg, 416812, Office Tel - 02362-248077

7.1.3. Management of the various types of degradable and non-degradable waste

Pandur, Tal- Kudal, Dist - Sindhudurg, 416812, Office Tel - 02362-248077