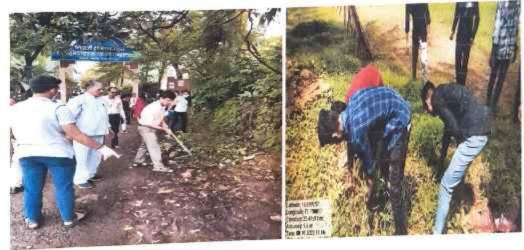

### Landscaping with Trees and Plants:

As per the Clean and Green Policy of Institution, the institution strives to plant various types of ornamental and medicinal variety, wild plant species of trees in large numbers within and outside the campus.

The tree-plantation drives are undertaken by the NSS Units of the institution every year.