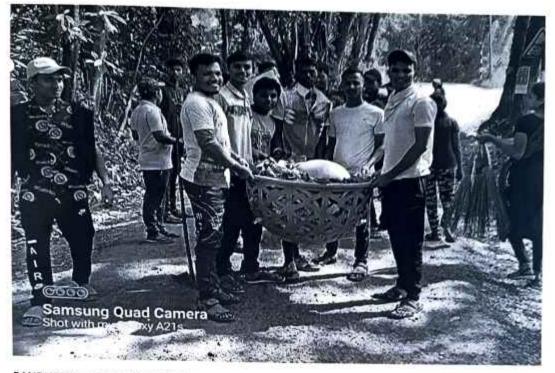

### **\*** Solid waste Management:

The Solid waste generated in the campus is segregated as bio degradable and non-degradable. All the Departments, laboratories, and Classrooms are provided with dustbins for dry wastage disposal. Segregation of the waste into dry and wet waste done through the separately allotted dustbins at strategic locations in the institution.