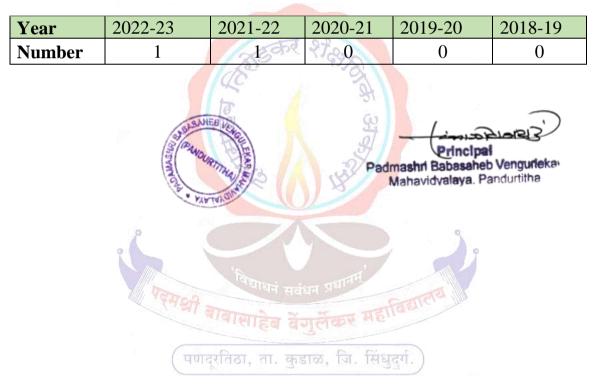

| Year    | Registration No. / Roll No for the exam | Name of students<br>qualified | Name of the<br>qualifying exam |
|---------|-----------------------------------------|-------------------------------|--------------------------------|
| 2018-19 | NIL                                     | NIL                           | NIL                            |
| 2019-20 | NIL                                     | NIL                           | NIL                            |
| 2020-21 | NIL                                     | NIL                           | NIL                            |
| 2021-22 | 581034                                  | Patkar Amey Mahadev           | SET Exam                       |
| 2022-23 | 220520612490/ GO02300021                | Patkar Amey Mahadev           | NET Exam                       |